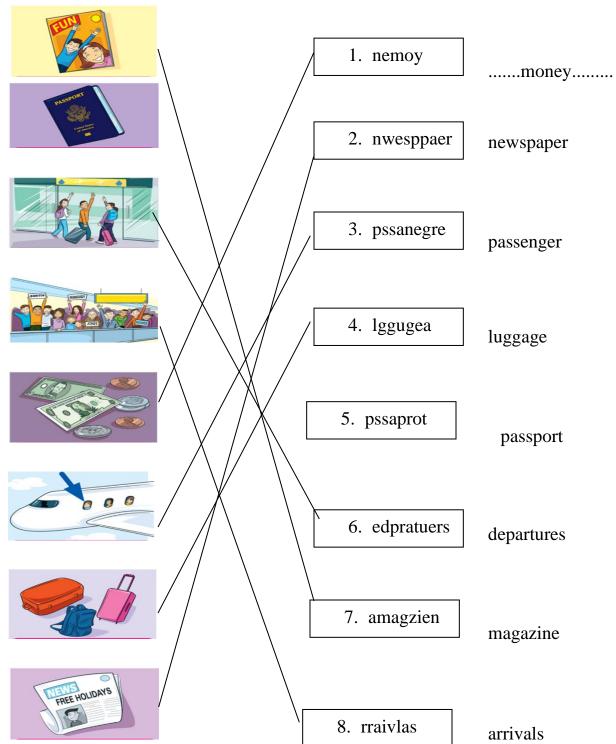

### 1. Write and match.

| 2. |    | rite.                                                     |          |
|----|----|-----------------------------------------------------------|----------|
|    | 1. | Much                                                      |          |
|    | 2. | Lots of                                                   |          |
|    | 3. | Much                                                      |          |
|    | 4. | Lots of                                                   |          |
|    | 5. | Many                                                      |          |
| 3. | Co | omplete the conversation. Use some, any, How much and How | , many   |
|    | 1. | Any                                                       |          |
|    |    | How many                                                  |          |
|    |    | Any                                                       |          |
|    |    | Some<br>How much                                          |          |
|    |    | How much                                                  |          |
|    |    | Any                                                       |          |
|    | 8. | any                                                       |          |
| 4. | Ti | ck (✔) the correct sentences. (Đánh dấu ✔vào câu đúng)    |          |
|    | 1. | The shop on the ferry has got a lot of comics.            | <b>✓</b> |
|    |    | The shop on the ferry has got a lot comics.               |          |
|    | 2. | There were much children in the gift shop.                |          |
|    |    | There were lots of children in the gift shop.             | <b>✓</b> |
|    | 3. | How much of money have you got?                           |          |
|    |    | How much money have you got?                              | <b>✓</b> |
|    | 4. | Are there many people in the cafe?                        | <b>✓</b> |
|    |    | Are there a lot people in the cafe?                       |          |
|    | 5. | We haven't got some ice cream.                            |          |
|    |    | We haven't got any ice cream.                             | <b>✓</b> |
|    | 6. | There isn't much information about the ferry.             | <b>✓</b> |
|    |    | There isn't some information about the ferry.             |          |
|    | 7. | I can't carry many luggage.                               |          |
|    |    | I can't carry any luggage.                                | <b>✓</b> |